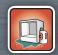

## AlFixe 😡 🐠

Fixed workstation for computer equipment

Designed to house an LCD monitor, base unit, keyboard and mouse

#### Upper section:

- 27 mm diameter tubing for a display screen plate
- Removable screen mounting plate (choice of shape: square or round) with the following dimensions 220 x 150 mm
- Two steel plate-construction shelves for keyboard, mouse and documents

#### Lower section:

- · 900 mm high door fitted with lock to protect the computer equipment (base unit)
- · Storage shelf in steel
- · Space for base unit
- · 3 orifices for cables

#### AIFixe DIMENSIONS (mm):

Overall external W 600 x D 300 x H 1300 mm

W 600 x D 295 x H 890 mm Usable internal

Height to centre of screen H 1550 mm (variable - dependant on screen plate)