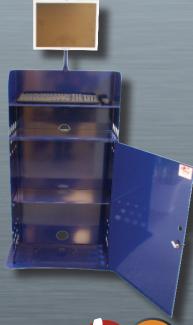

#### Upper section:

- 27 mm diameter tubing for a display screen plate
- Removable screen mounting plate (choice of shape: square or round) with the following dimensions 220 x 150 mm
- Two steel plate-construction shelves for keyboard, mouse and documents

#### Lower section:

- · 900 mm high door fitted with lock to protect the computer equipment (base unit)
- · Storage shelf in steel
- · Space for base unit
- · 3 orifices for cables

#### AIFixe DIMENSIONS (mm):

Overall external W 600 x D 300 x H 1300 mm

W 600 x D 295 x H 890 mm Usable internal

Height to centre of screen H 1550 mm (variable - dependant on screen plate)