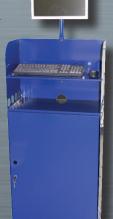

## AlFixe 😡 🐠

Fixed workstation for computer equipment

Designed to house an LCD monitor, base unit, keyboard and mouse

#### **Characteristics:**

· Painted steel panelled construction 20/10th

#### Upper section:

- 27 mm diameter tubing for a display screen plate
- Removable screen mounting plate (choice of shape: square or round) with the following dimensions 220 x 150 mm
- Two steel plate-construction shelves for keyboard, mouse and documents

#### Lower section:

- · 900 mm high door fitted with lock to protect the computer equipment (base unit)
- · Storage shelf in steel
- · Space for base unit
- · 3 orifices for cables