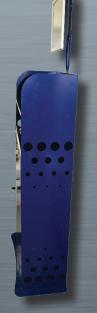

#### **Characteristics:**

· Painted steel panelled construction 20/10th

#### Lower section:

- · 900 mm high door fitted with lock to protect the computer equipment (base unit)
- · Storage shelf in steel
- · Space for base unit
- · 3 orifices for cables