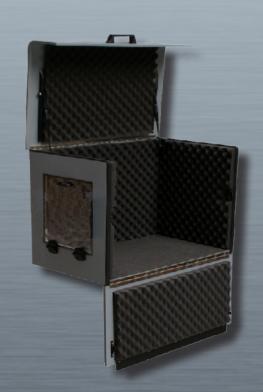

#### **Characteristics:**

- The enclosure body consists of a single thermoplastic unit so that the front, side and rear are part of the same structure;
- Panels made from 10 mm thick composite material, dyed in the mass;
- · Connections: 80 mm diameter cable port;
- Acoustic foam to reduce noise by up to 50 %.

#### Left side:

· Inlet grille equipped with filter to trap the dust.

#### Rear panel:

- Fan;
- The computer hardware is powered up when the enclosure (fan) is switched on via a switch.

#### Right side: Handling:

- · Side access to thermal printer;
- Enclosure opening & closing:
- · Side panel folds down, fitted on piano hinge and closed with two latches;
- Thermoformed cover with PVC strengthener to improve the strength of the
  - Cover closes against drop-down flap fitted with lip seals;
  - Fitted with hinges and opening assisted by two gas springs.

#### Front panel:

Printer controls and labels accessed via the front panel using a 6 mm thick PMMA (transparent thermoplastic) fold-down flap;