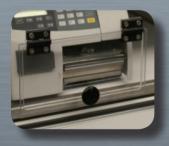

## **TGC**

Soundproofed protective enclosure for large format thermal printers

#### Front panel:

Printer controls and labels accessed via the front panel using a 6 mm thick PMMA (transparent thermoplastic) fold-down flap;