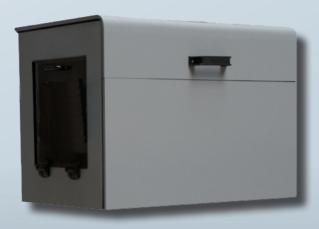

## **TGC**

Soundproofed protective enclosure for large format thermal printers

#### **Characteristics:**

- The enclosure body consists of a single thermoplastic unit so that the front, side and rear are part of the same structure;
- Panels made from 10 mm thick composite material, dyed in the mass;
- · Connections: 80 mm diameter cable port;
- Acoustic foam to reduce noise by up to 50 %.

#### Right side: Handling:

- · Side access to thermal printer;
- Enclosure opening & closing:
- · Side panel folds down, fitted on piano hinge and closed with two latches;
- Thermoformed cover with PVC strengthener to improve the strength of the
  - Cover closes against drop-down flap fitted with lip seals;
  - Fitted with hinges and opening assisted by two gas springs.

#### SOUNDPROOFING TGC DIMENSIONS (mm):

Overall outer dimensions W 450 x D 750 x H 500 mm

Useful inner dimensions W 380 x D 680 x H 460 mm