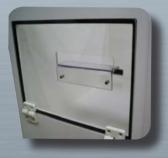

#### **LABEL SLOT options**

- LABEL SLOT + GUIDE: Slot in the PMMA flap on the front with guide for easy handling of labels;
- TAV: Inspection port in unbreakable polycarbonate Available in two sizes (mm):
  - TAV L 12: L 220 x H 100;
  - TAV L 24: L 220 x H 190.