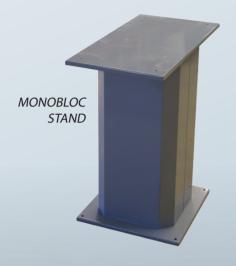

#### MONOBLOC STAND option

- RAL 7035 grey painted steel stand. Available in two sizes:
  - · Height: 680 mm;
  - · Height: 960 mm.

Slot LABEL SLOT + GUIDE