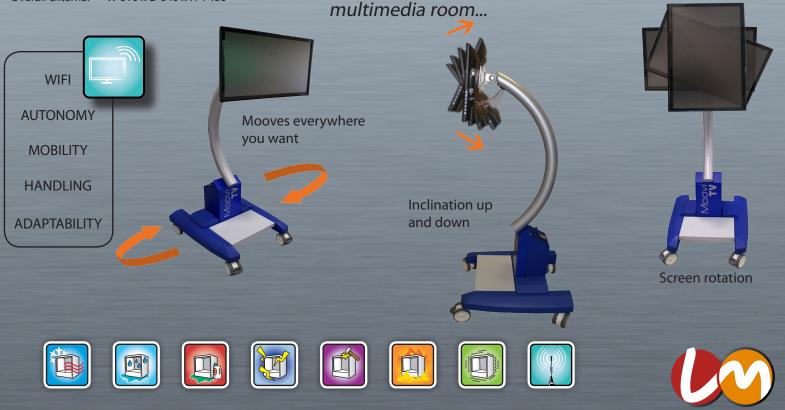

#### Upper section :

Inclination of the screen up and down without effort or tool;

• Screen rotation ;

• Stem : permits the fixing of the screen de l'écran (VESA monitor support 75/100) and the cables passage ;

#### Lower section :

- Base fitted with four rotating wheels, two of which are fitted with locking devices ;
- Protected by PU foam trim to prevent impact damage ;

 $\cdot$  Optionally, integration of energy Lithium box (at the back of the base) in version 20 Ah or 40 Ah and 250 W or 500 W, which provides an autonomy of 8 to 12 hours for televisions powered 12/19/24V

## Advantages :

Autonomy of 8 to 12h guaranteed
WIFI
Adapted to all environments

Doble stem version available for large screens