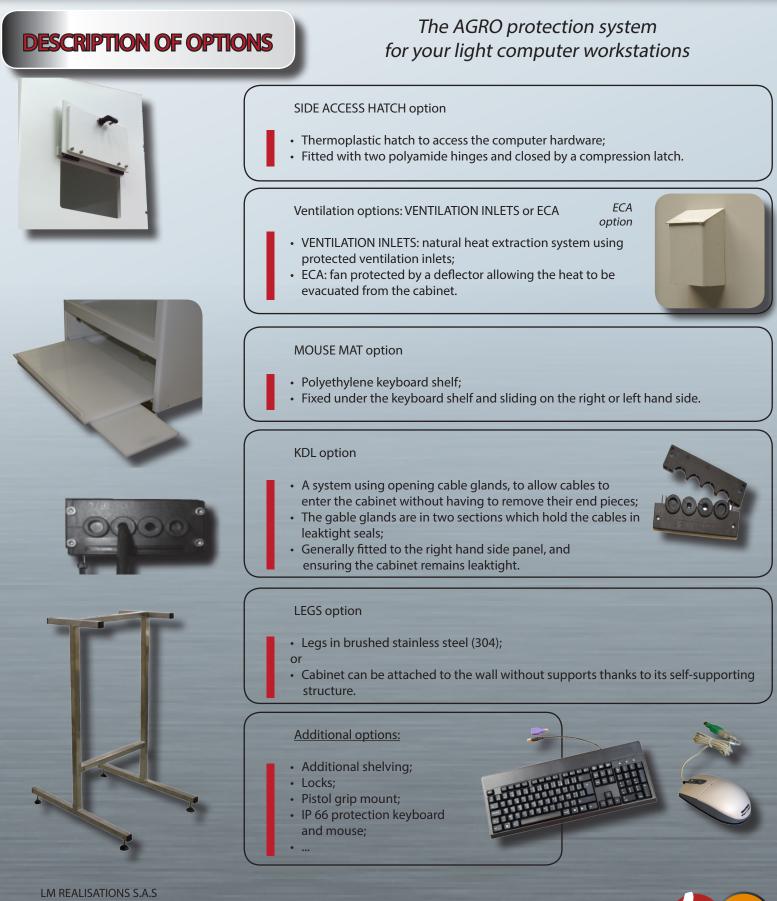

#### Food-safe protective cabinet for computer hardware

Designed to house a computer workstation: flat screen, base unit, keyboard and mouse <u>Characteristics</u>:

- The body of the cabinet is a single, thermoplastic form, meaning the front and side structure are a single structure;
- Cabinet can be attached to the wall (without supports).
- · Panels in 10 mm thick through-coloured composite materials;
- · Smooth surface of the cabinet, no sharp corners facilitating cleaning and preventing the build-up of waste/dirt;
- Leaktight cabinet guaranteed by IP 65 protection (closed compartments);
- · Connectivity: the cabinet is supplied with:
  - Two standard cable glands (7 to 13 mm) to allow cables to enter the cabinet;
  - A strip of three 220V 10/16A electrical sockets with its own illuminated master switch.

#### Monitor compartment:

- Front panel protected by a 6 mm thick transparent PMMA screen;
- Opening and closing the compartment using four compression latches in place against a peripheral leaktight seal located in the lip of the frame.

Keyboard compartment:

- Opening and closing the compartment using a 10 mm thick thermoplastic roller-blind and two compression latches in place against a peripheral leaktight seal located in the lip of the frame;
- Sliding white polyethylene keyboard shelf on two polyethylene slides with mechanical stops.

| <u>Advantages:</u> | • | IP 65 leaktightness  |  |
|--------------------|---|----------------------|--|
|                    | • | Reduced footprint    |  |
|                    | • | Permanent protection |  |