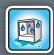

# Metal IT cabinet

For a complete IT equipment: screen, UC, keyboard... Characteristics

## Upper part:

- 1 glass door lockable, for screen up to 21";
- Extensible drawer under this door for console or IT rostrum, lockable too.

#### Lower part:

- 2 swing doors with lining, lockable;
- 1 shelf height adjustable, maximum wieght 150 kg;
- · Ventilation zone.
- Paint baked

Doors: Blue (RAL 5010) Structure: Grey (RAL 7035)

- Mobile base for IT Cabinet
- 4 nylon wheels ø 100 mm whose 2 braked