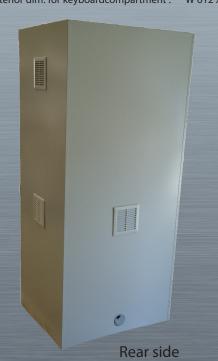

### **DIMENSIONS Metal IT cabinet in mm:**

W 680 x D 600 x H 1700 mm Overall external: Usefull interior dim. for screen compartment: H 500 mm Usefull interior dim. for lower compartment: H 740 mm W 612 x D 459 x H 61 mm Usefull interior dim. for keyboardcompartment: