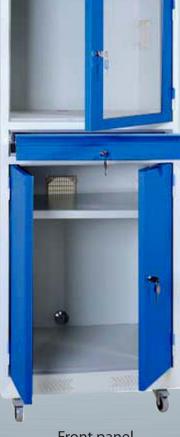

## Upper part:

- 1 glass door lockable, for screen up to 21";
- Extensible drawer under this door for console or IT rostrum, lockable too.

#### Lower part:

- 2 swing doors with lining, lockable;
- 1 shelf height adjustable, maximum wieght 150 kg;
- · Ventilation zone.
- Paint baked

Doors: Blue (RAL 5010) Structure: Grey (RAL 7035)

- Mobile base for IT Cabinet
- 4 nylon wheels ø 100 mm whose 2 braked

Front panel