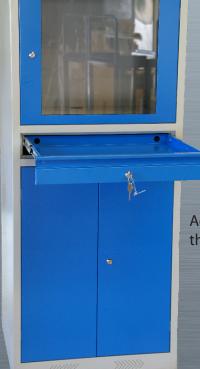

## Upper part:

- 1 glass door lockable, for screen up to 21";
- Extensible drawer under this door for console or IT rostrum, lockable too.

#### Lower part:

- 2 swing doors with lining, lockable;
- 1 shelf height adjustable, maximum wieght 150 kg;
- · Ventilation zone.
- Paint baked

Doors: Blue (RAL 5010) Structure: Grey (RAL 7035)

- Mobile base for IT Cabinet
- 4 nylon wheels ø 100 mm whose 2 braked

Adjustable shelf for the lower part