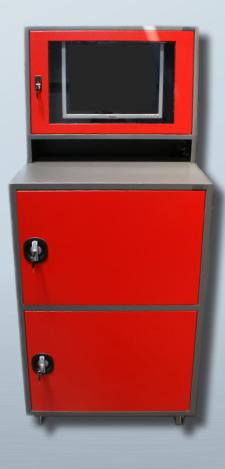

## Designer Manufacturer

**Characteristics** 

- 1 transparent door lockable, for screen up to 25";
- Easily removable upper part
- Two compartments with removable doors and key locks
- 1 extractible keyboard shelf
- Natural ventilation area at the back of each compartment
- Baked paint
  - Doors : Blue or red
  - Structure : Grey
- Easy to handle thanks to its 4 wheels

## DIMENSIONS OF THE COMPUTER DESK in mm :

| Overall external                               | L 690 x H 1660 x D 610 mm |
|------------------------------------------------|---------------------------|
| Usefull interior dim. for screen compartment   | L 610 x H 405 x D 200 mm  |
| Dimensions of the transparent visual           | L 495 x 335 mm            |
| Usefull interior dim. for reserve compartment  | L 600 x H 465 x D 590 mm  |
| Usefull interior dim. for printer compartment  | L 600 x H 340 x D 590 mm  |
| Usefull interior dim. for keyboard compartment | L 600 x H 80 x D 350 mm   |