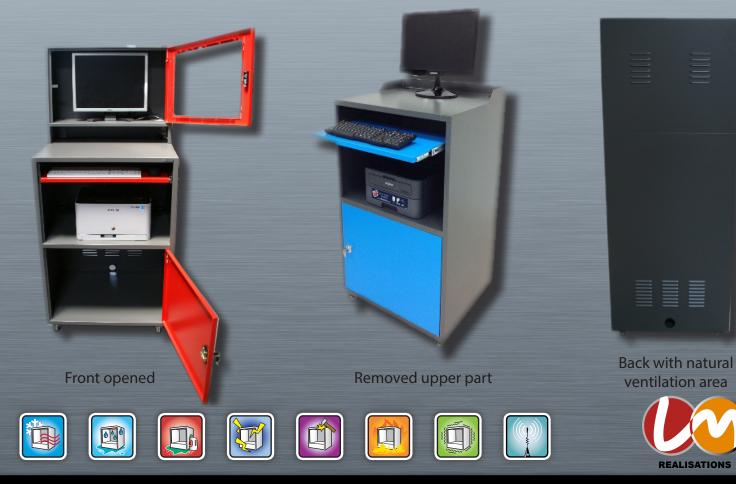

## Designer Manufacturer

**Characteristics** 

- 1 transparent door lockable, for screen up to 25";
- Easily removable upper part
- Two compartments with removable doors and key locks
- 1 extractible keyboard shelf
- Natural ventilation area at the back of each compartment
- Baked paint
  - Doors : Blue or red
  - Structure : Grey
- Easy to handle thanks to its 4 wheels

## Advantages :

Easy and convenient to useOptimised working space

## DIMENSIONS OF THE COMPUTER DESK in mm :

| Overall external                               | L 690 x H 1660 x D 610 mm |
|------------------------------------------------|---------------------------|
| Usefull interior dim. for screen compartment   | L 610 x H 405 x D 200 mm  |
| Dimensions of the transparent visual           | L 495 x 335 mm            |
| Usefull interior dim. for reserve compartment  | L 600 x H 465 x D 590 mm  |
| Usefull interior dim. for printer compartment  | L 600 x H 340 x D 590 mm  |
| Usefull interior dim. for keyboard compartment | L 600 x H 80 x D 350 mm   |