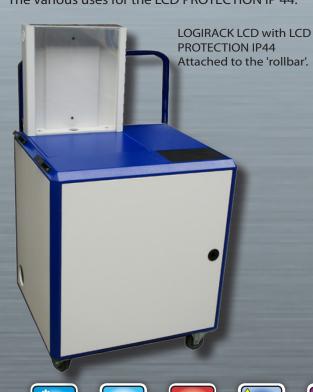

lastic form;
- · Smooth, easy-to-clean surface;
- · Panels in 10mm composite material;
- · Ventilation grilles on either side;
- Screen mounting plate within the cabinet;
- Front cover in PMMA (transparent thermoplastic), 6 mm thick. Slides upwards for access to the screen;
- · Cabinet can be wall-mounted;
- Two 60 mm diameter holes for cables;
- Available in two sizes:
  - LCD PROTECTION IP 44 100 for LCD screen;
  - LCD PROTECTION IP 44 200 for a screen and a lightweight base unit.

#### DIMENSIONS - LCD PROTECTION IP 44 - 100 (in mm):

External W 500 x D 100 x H 500 mm

Usable internal W 480 x D 74 x H 480 mm

DIMENSIONS - LCD PROTECTION IP 44 - 200 (in mm):

External W 500 x D 200 x H 500 mm

Usable internal W 480 x D 174 x H 480 mm

### The various uses for the LCD PROTECTION IP 44: