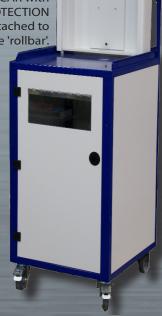

ic form;
- · Smooth, easy-to-clean surface;
- · Panels in 10mm composite material;
- · Ventilation grilles on either side;
- Screen mounting plate within the cabinet;
- Front cover in PMMA (transparent thermoplastic), 6 mm thick. Slides upwards for access to the screen;
- · Cabinet can be wall-mounted;
- Two 60 mm diameter holes for cables;
- Available in two sizes:
  - LCD PROTECTION IP 44 100 for LCD screen;
  - LCD PROTECTION IP 44 200 for a screen and a lightweight base unit.

#### DIMENSIONS - LCD PROTECTION IP 44 - 100 (in mm):

External W 500 x D 100 x H 500 mm

Usable internal W 480 x D 74 x H 480 mm

DIMENSIONS - LCD PROTECTION IP 44 - 200 (in mm):

External W 500 x D 200 x H 500 mm

Usable internal W 480 x D 174 x H 480 mm

### The various uses for the LCD PROTECTION IP 44: