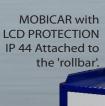

stic form;
- · Smooth, easy-to-clean surface;
- · Panels in 10mm composite material;
- · Ventilation grilles on either side;
- Screen mounting plate within the cabinet;
- Front cover in PMMA (transparent thermoplastic), 6 mm thick. Slides upwards for access to the screen;
- · Cabinet can be wall-mounted;
- Two 60 mm diameter holes for cables;
- Available in two sizes:
  - LCD PROTECTION IP 44 100 for LCD screen;
  - LCD PROTECTION IP 44 200 for a screen and a lightweight base unit.

#### DIMENSIONS - LCD PROTECTION IP 44 - 100 (in mm):

External W 500 x D 100 x H 500 mm

Usable internal W 480 x D 74 x H 480 mm

DIMENSIONS - LCD PROTECTION IP 44 - 200 (in mm):

External W 500 x D 200 x H 500 mm

Usable internal W 480 x D 174 x H 480 mm

### The various uses for the LCD PROTECTION IP 44: