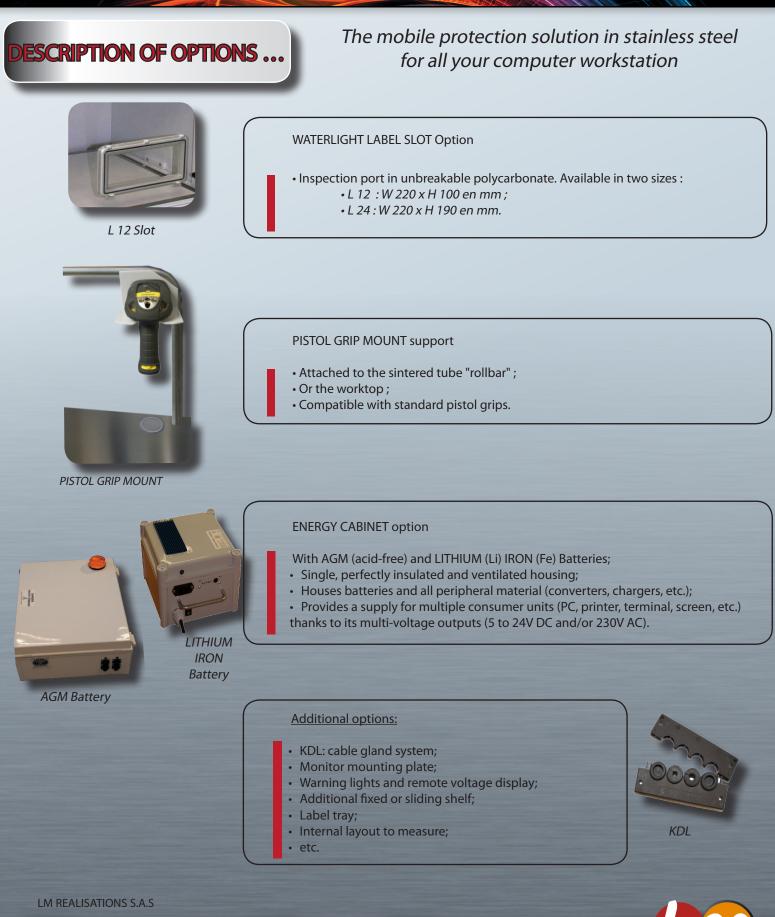

## LOGINOX LCD 😵

| LUGINUX                                                                                                                                                                                                                                                                                                                                                                                                                                                                                                                                                          | LCD 🐨                                                                                                                                                                                                                                                                                                                                                                                                                                                                                                                                                                                                                        |                                                                                                                                                                                                                                                                                                                                    |                                    |
|------------------------------------------------------------------------------------------------------------------------------------------------------------------------------------------------------------------------------------------------------------------------------------------------------------------------------------------------------------------------------------------------------------------------------------------------------------------------------------------------------------------------------------------------------------------|------------------------------------------------------------------------------------------------------------------------------------------------------------------------------------------------------------------------------------------------------------------------------------------------------------------------------------------------------------------------------------------------------------------------------------------------------------------------------------------------------------------------------------------------------------------------------------------------------------------------------|------------------------------------------------------------------------------------------------------------------------------------------------------------------------------------------------------------------------------------------------------------------------------------------------------------------------------------|------------------------------------|
| Stainless steel mobile pr<br><u>Characteristics :</u><br>• Mechanically welded a<br>• Stainless steel structure<br><u>Upper section :</u><br>• Stainless steel "Rollbar'<br>compatible with a PISTC<br>• Worktop in stainless steel<br>• LCD PROTECTION IP 65<br>temperature changes, sp<br><u>Lower section :</u><br>• Encased by composite<br>• Two doors : one on the<br>within ;<br>• Handling : two side-mod<br>• Sliding shelf - dimensio<br>• Fixed intermediate sheel<br>• Connection : the enclosure i<br>• A strip of five 2200<br>• Two standard calo | rotective enclosure for complete I<br>ssembly ;<br>e to which additional shelves may<br>I'in sintered 30 mm tubing which<br>DL GRIP MOUNT ;<br>eel plate for a mouse and keyboar<br>i: protection for flat screens Protect<br>balshes, the cold, etc<br>panels, 10 mm thick, compatible w<br>front, the other to the rear for acc<br>bunted handles ;<br>ons W 515 x D 700 mm (dimension<br>If ;<br>s delivered with :<br>W 10/16A electrical sockets with its own i<br>ble glands (7 to 13 mm) to allow cables to<br>els (100 mm diameter), two of whi<br>• Ergonomy<br>• Physically protects co<br>• Fully modular interna | be added ;<br>is attached the LCD PROTECTION, also<br>of (integrated mouse mat) ;<br>cts LCD monitors from dust,<br>with WiFi and RF transmissions ;<br>cess to the computer equipment<br>hs of shelf when extended : 450 mm);<br>illuminated master switch.<br>be enter the cabinet.<br>ich pivot and can be locked, two of which |                                    |
|                                                                                                                                                                                                                                                                                                                                                                                                                                                                                                                                                                  |                                                                                                                                                                                                                                                                                                                                                                                                                                                                                                                                                                                                                              | )                                                                                                                                                                                                                                                                                                                                  |                                    |
| LOGINOX LCD DIMENSIONS ir<br>External                                                                                                                                                                                                                                                                                                                                                                                                                                                                                                                            | 1 mm :<br>W 860 x D 760 x H 1020                                                                                                                                                                                                                                                                                                                                                                                                                                                                                                                                                                                             | LCD PROTECTION IP 65 DIMENSIONS in mm :<br>W 500 x D 100 x H 500                                                                                                                                                                                                                                                                   |                                    |
| Internal                                                                                                                                                                                                                                                                                                                                                                                                                                                                                                                                                         | W 780 x D 720 x H 800                                                                                                                                                                                                                                                                                                                                                                                                                                                                                                                                                                                                        | W 480 x D 84 x H 480                                                                                                                                                                                                                                                                                                               |                                    |
|                                                                                                                                                                                                                                                                                                                                                                                                                                                                                                                                                                  | LOGINOX LCD<br>with computer hardware                                                                                                                                                                                                                                                                                                                                                                                                                                                                                                                                                                                        |                                                                                                                                                                                                                                                                                                                                    | LOGINOX LCD<br>with TAV L 24 hatch |
|                                                                                                                                                                                                                                                                                                                                                                                                                                                                                                                                                                  |                                                                                                                                                                                                                                                                                                                                                                                                                                                                                                                                                                                                                              |                                                                                                                                                                                                                                                                                                                                    |                                    |