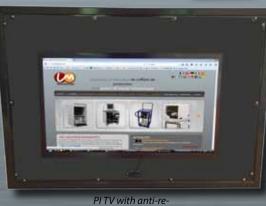

## Designer Manufacturer

PITV 💵 📟

Industrial protection for TV Characteristics :

- Protection in steel RAL 7024 ;
- Delivered with a polycarbonate anti-reflective window ;
- Sold with an internal support for the TV ;
- Natural ventilation through two vents on each side;
- ${\boldsymbol \cdot}$  Cable entry of Ø 60mm included below the portective cabinet ;
- 4 holes ø 7.5 mm on the rear side for attachment to the wall.

• Available in 2 sizes for TV from 24" to 32" or from 40"to 52".

PI TV side view 2 natural ventilation

flective window

PI TV rear side holes for attachment to the wall