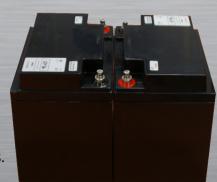

## BATTERIES PACK (7)

Batteries pack for energy cabinet

#### **Characteristics:**

- Batteries AGM or Lithium batteries : Allow to replace the batteries of energy cabinet
- Quick and easy installation: batteries ready to install, tested and unpaired 12
  VDC