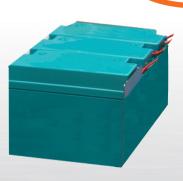

## BATTERIES PACK (7)

Batteries pack for energy cabinet

#### **Characteristics:**

- Batteries AGM or Lithium batteries : Allow to replace the batteries of energy cabinet
- Quick and easy installation: batteries ready to install, tested and unpaired 12
  VDC